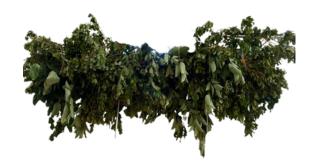

# HANGING GREENERY GRID

1.2m x 30cm R1 200

# HANGING GREENERY GRID

2m x 1m R1 600