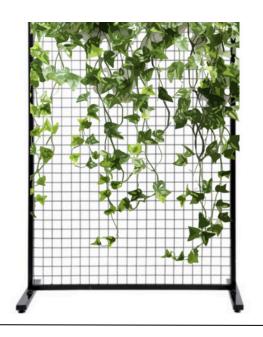

# HANGING GREENERY GRID

1.2m x 30cm R1 200

# HANGING GREENERY GRID

2m x 1m R1 600