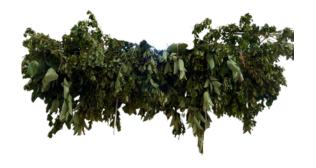

# HANGING GREENERY GRID

1.2m x 30cm R1 200

# HANGING GREENERY GRID

2m x 1m R1 600