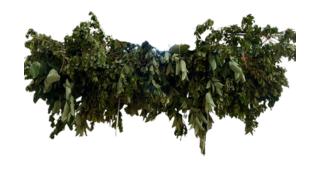

# HANGING GREENERY GRID

1.2m x 30cm R1 200

# HANGING GREENERY GRID

2m x 1m R1 600